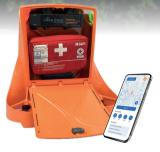

## A defibrillator where you most need it

Linking ONE + FRED easyport plus Together, we save lives Easy to use - Unique worldwide

#### Linking ONE drone

10 km < 7 min (120 km/h, < 1 kg)

Simply controlled from a mobile app

Built-in app safety features

Patented

Protected propellers

Recovery by hand

No infrastructure needed