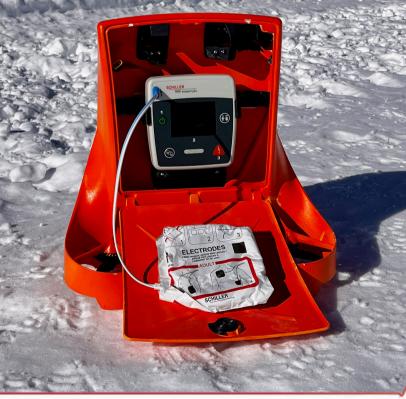

#### FRED easyport plus AED

780 gr only

1-2-3 workflow, large colour screen

Metronome and CPR feedback

Guidance for chest compressions

For adults & children

Bluetooth & USB

**Regular self-tests** 

Primary or rechargeable batteries

Available as a semi-automatic, fully automatic or manual defibrillator